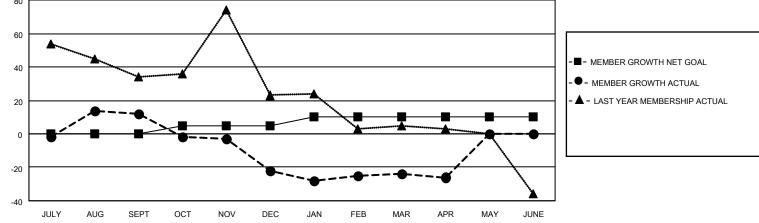

## LOCATION PENNSYLVANIA

District 14 A

Results as of: 4/30/2022

| Clubs                 |               |           |               | Members               |                          |                         |                                                    |
|-----------------------|---------------|-----------|---------------|-----------------------|--------------------------|-------------------------|----------------------------------------------------|
| RESULTS FOR 2021-2022 |               |           |               | RESULTS FOR 2021-2022 |                          |                         |                                                    |
| QUARTER               | NEW CLUB GOAL | NEW CLUBS | DROPPED CLUBS | QUARTER ME            | EMBER GROWTH NET<br>GOAL | MEMBER GROWTH<br>ACTUAL | DROPPED<br>MEMBERS ACTUAL<br>(including transfers) |
| JULY/AUG/SEPT         | 1             | 0         | 2             | JULY/AUG/SEPT         | 0                        | 53                      | 37                                                 |
| OCT/NOV/DEC           | 1             | 0         | 0             | OCT/NOV/DEC           | 5                        | 15                      | 48                                                 |
| JAN/FEB/MAR           | 1             | 0         | 0             | JAN/FEB/MAR           | 5                        | 34                      | 34                                                 |
| APR/MAY/JUNE          | 0             | 0         | 0             | APR/MAY/JUNE          | 0                        | 5                       | 6                                                  |