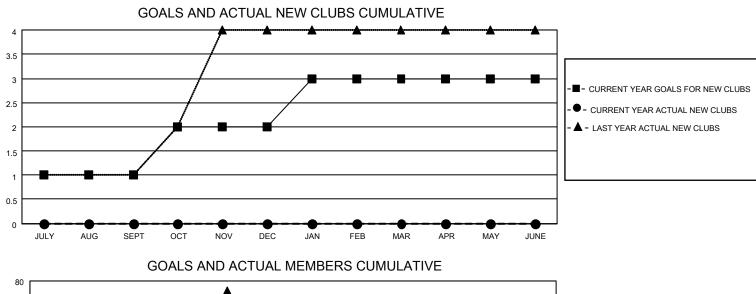

## LOCATION PENNSYLVANIA

District 14 A

Results as of: 4/30/2022

| Clubs                 |               |           |               | Members               |                          |                         |                                                    |
|-----------------------|---------------|-----------|---------------|-----------------------|--------------------------|-------------------------|----------------------------------------------------|
| RESULTS FOR 2021-2022 |               |           |               | RESULTS FOR 2021-2022 |                          |                         |                                                    |
| QUARTER               | NEW CLUB GOAL | NEW CLUBS | DROPPED CLUBS | QUARTER ME            | EMBER GROWTH NET<br>GOAL | MEMBER GROWTH<br>ACTUAL | DROPPED<br>MEMBERS ACTUAL<br>(including transfers) |
| JULY/AUG/SEPT         | 1             | 0         | 2             | JULY/AUG/SEPT         | 0                        | 53                      | 37                                                 |
| OCT/NOV/DEC           | 1             | 0         | 0             | OCT/NOV/DEC           | 5                        | 15                      | 48                                                 |
| JAN/FEB/MAR           | 1             | 0         | 0             | JAN/FEB/MAR           | 5                        | 34                      | 34                                                 |
| APR/MAY/JUNE          | 0             | 0         | 0             | APR/MAY/JUNE          | 0                        | 5                       | 6                                                  |